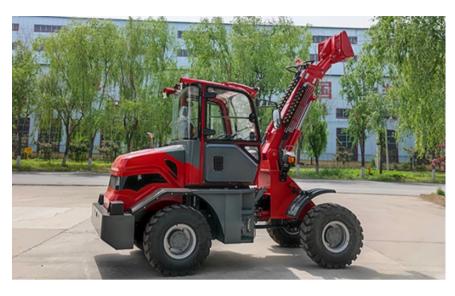

### **Product Information: TL1500**

#### Model TL1500 1,500 - 1,800 kgs Lifting capacity (3,300 - 3,960lbs) Max. height to pin 4,200 mm (165") 4,360 kgs (9,615 lbs) Weight Max. length without fork 4,450mm (175") Max. width 1900mm (74.8") Max. height to top of cabin 2730mm (107.4") Tires 20.5-16, 12ply **Engine Model** Kohler **Engine Power** 42 KW (57 HP) **Driving Brake** disc brake **Transmission** Hydraulic converter Max. Speed 17 km/h (10.5 mph) Driving 4 wheel driving **Turning Radius** 4970mm (195.6") Track 1345mm (52.9") Wheelbase 2430mm (95.6") System pressure 20Mpa Hydraulic output 104 L/min (27.4 gpm)

#### Features:

- · Kohler EPA Tier 4 42KW (56hp) Diesel
- Pilot-electrical joystick control all movements by one hand.
- Hydraulic quick hitch and front hydraulic output make attachments exchanging quick and easy.
- Telescopic Boom which can reach 4.5m to greatly increase working scope
- The articulated structure and axle transmission design make it powerful and have better pass through ability
- · Radio with USB and Bluetooth.
- · Quick hitch as standard.
- The seals, valves, and joystick are well-known overseas products to ensure it is reliable.
- Adjustable spring seat and option air conditioning for a more comfortable work experience.