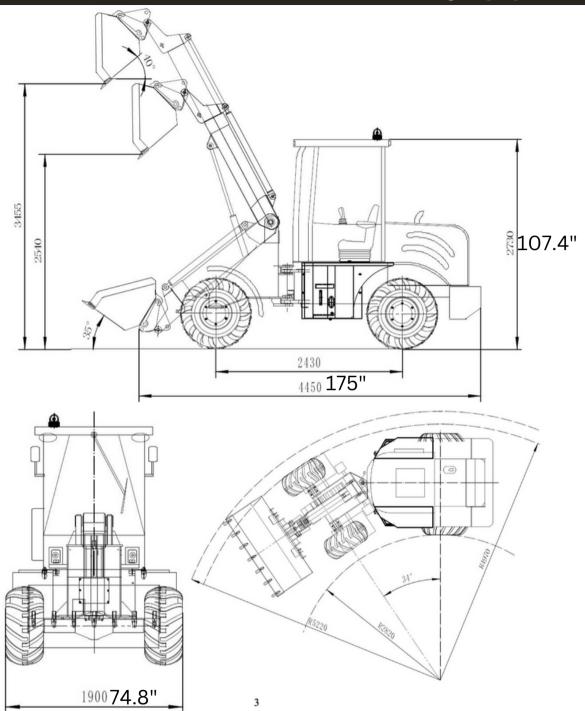

#### Model TL1500 1,500 - 1,800 kgs Lifting capacity (3,300 - 3,960lbs) Max. height to pin 4,200 mm (165") 4,360 kgs (9,615 lbs) Weight Max. length without fork 4,450mm (175") Max. width 1900mm (74.8") Max. height to top of cabin 2730mm (107.4") Tires 20.5-16, 12ply **Engine Model** Kohler **Engine Power** 42 KW (57 HP) **Driving Brake** disc brake **Transmission** Hydraulic converter Max. Speed 17 km/h (10.5 mph) Driving 4 wheel driving **Turning Radius** 4970mm (195.6") Track 1345mm (52.9") Wheelbase 2430mm (95.6") System pressure 20Mpa Hydraulic output 104 L/min (27.4 gpm)